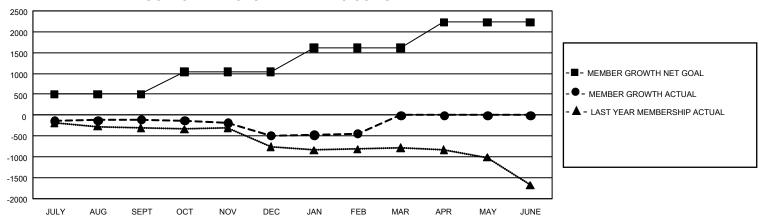

## GOALS AND ACTUAL MEMBERS CUMULATIVE

| DROPPED CLUBS: 21 |       | 652 CLUBS OF 1,352 ADDED 1<br>OR MORE NEW MEMBERS | GENDER DISTRIBUTION                 |                 |  |
|-------------------|-------|---------------------------------------------------|-------------------------------------|-----------------|--|
|                   |       |                                                   | MALE                                | 22,650 (66.39%) |  |
|                   |       |                                                   | FEMALE                              | 11,443 (33.54%) |  |
| DROPPED MEMBERS   |       |                                                   | NON BINARY                          | 0 (0.00%)       |  |
| DECEASED          | 423   |                                                   | PREFER NOT TO ANSWER                | 26 (0.08%)      |  |
| CLUB CANCELLED    | 34    |                                                   | TOTAL FAMILY UNIT MEMBERS           | 7.073           |  |
| OTHER             | 1,912 | CLICK HERE FOR                                    | ,<br>                               |                 |  |
| TOTAL             | 2,369 | CUMULATIVE MEMBERSHIP  DATA                       | FAMILY MEMBERS PAYING HALF DUES 3,6 |                 |  |

## GMT Constitutional Area 1, Group D

REPORT DOES NOT INCLUDE CLUBS IN UNDISTRICTED AREAS.

| Clubs         |               |             |               | Members               |                         |                         |                                                    |
|---------------|---------------|-------------|---------------|-----------------------|-------------------------|-------------------------|----------------------------------------------------|
|               | RESULTS FOR   | R 2023-2024 |               | RESULTS FOR 2023-2024 |                         |                         |                                                    |
| QUARTER       | NEW CLUB GOAL | NEW CLUBS   | DROPPED CLUBS | QUARTER MEN           | MBER GROWTH NET<br>GOAL | MEMBER GROWTH<br>ACTUAL | DROPPED MEMBERS<br>ACTUAL (including<br>transfers) |
| JULY/AUG/SEPT | 3             | 0           | 9             | JULY/AUG/SEPT         | 499                     | 793                     | 791                                                |
| OCT/NOV/DEC   | 39            | 2           | 9             | OCT/NOV/DEC           | 539                     | 775                     | 1,060                                              |
| JAN/FEB/MAR   | 33            | 2           | 3             | JAN/FEB/MAR           | 573                     | 629                     | 518                                                |
| APR/MAY/JUNE  | 21            | 0           | 0             | APR/MAY/JUNE          | 619                     | 0                       | 0                                                  |