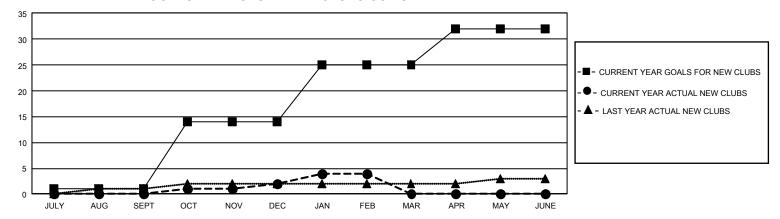

## GOALS AND ACTUAL NEW CLUBS CUMULATIVE

## GMT Constitutional Area 1, Group D

REPORT DOES NOT INCLUDE CLUBS IN UNDISTRICTED AREAS.

| Clubs         |               |             |               | Members               |                         |                         |                                                    |
|---------------|---------------|-------------|---------------|-----------------------|-------------------------|-------------------------|----------------------------------------------------|
|               | RESULTS FOR   | R 2023-2024 |               | RESULTS FOR 2023-2024 |                         |                         |                                                    |
| QUARTER       | NEW CLUB GOAL | NEW CLUBS   | DROPPED CLUBS | QUARTER MEN           | MBER GROWTH NET<br>GOAL | MEMBER GROWTH<br>ACTUAL | DROPPED MEMBERS<br>ACTUAL (including<br>transfers) |
| JULY/AUG/SEPT | 3             | 0           | 9             | JULY/AUG/SEPT         | 499                     | 793                     | 791                                                |
| OCT/NOV/DEC   | 39            | 2           | 9             | OCT/NOV/DEC           | 539                     | 775                     | 1,060                                              |
| JAN/FEB/MAR   | 33            | 2           | 3             | JAN/FEB/MAR           | 573                     | 629                     | 518                                                |
| APR/MAY/JUNE  | 21            | 0           | 0             | APR/MAY/JUNE          | 619                     | 0                       | 0                                                  |